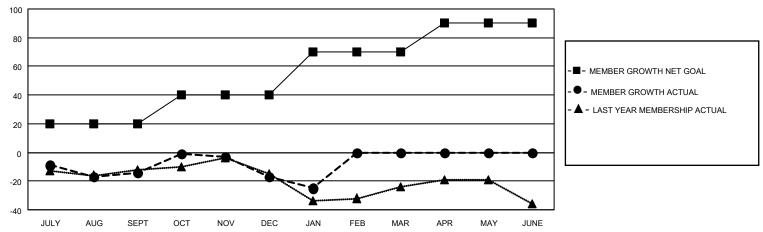

## GOALS AND ACTUAL MEMBERS CUMULATIVE

| DROPPED CLUBS: 3 |    | 27 CLUBS OF 72 ADDED 1 OR<br>MORE NEW MEMBERS | GENDER DISTRIBUTION                 |              |  |
|------------------|----|-----------------------------------------------|-------------------------------------|--------------|--|
|                  |    |                                               |                                     | 864 (68.19%) |  |
|                  |    |                                               | FEMALE                              | 403 (31.81%) |  |
| DROPPED MEMBERS  |    |                                               | NON BINARY                          | 0 (0.00%)    |  |
|                  |    |                                               | PREFER NOT TO ANSWER                | 0 (0.00%)    |  |
| DECEASED         | 16 |                                               |                                     |              |  |
| CLUB CANCELLED   | 0  | CLICK HERE FOR CUMULATIVE                     | TOTAL FAMILY UNIT MEMBERS 277       |              |  |
| OTHER            | 77 | MEMBERSHIP DATA                               |                                     |              |  |
| TOTAL            | 93 |                                               | FAMILY MEMBERS PAYING HALF DUES 140 |              |  |
|                  |    |                                               |                                     |              |  |